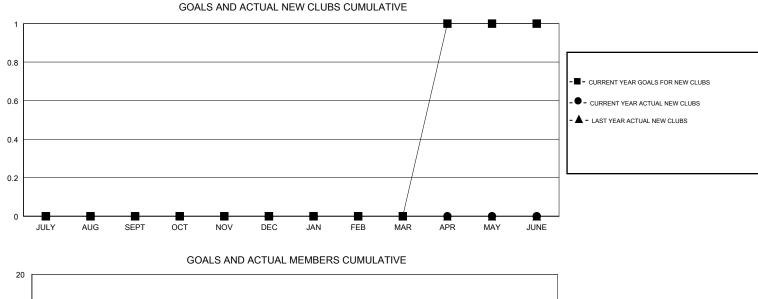

## GMT CA

|               | Club          | s           |               | Members<br>RESULTS FOR 2017-2018 |                           |                         |                                                    |  |
|---------------|---------------|-------------|---------------|----------------------------------|---------------------------|-------------------------|----------------------------------------------------|--|
|               | RESULTS FOR   | R 2017-2018 |               |                                  |                           |                         |                                                    |  |
| QUARTER       | NEW CLUB GOAL | NEW CLUBS   | DROPPED CLUBS | QUARTER                          | MEMBER GROWTH NET<br>GOAL | MEMBER GROWTH<br>ACTUAL | DROPPED<br>MEMBERS ACTUAL<br>(including transfers) |  |
| JULY/AUG/SEPT | 0             | 0           | 0             | JULY/AUG/SEPT                    | 3                         | 25                      | 51                                                 |  |
| OCT/NOV/DEC   | 0             | 0           | 0             | OCT/NOV/DEC                      | -12                       | 23                      | 13                                                 |  |
| JAN/FEB/MAR   | 0             | 0           | 0             | JAN/FEB/MAR                      | 3                         | 0                       | 0                                                  |  |
| APR/MAY/JUNE  | 1             | 0           | 0             | APR/MAY/JUNE                     | 8                         | 0                       | 0                                                  |  |