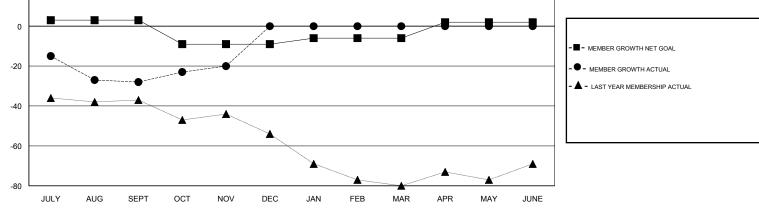

## GMT CA

|               | Club          | s           |               | Members<br>RESULTS FOR 2017-2018 |                           |                         |                                                    |  |
|---------------|---------------|-------------|---------------|----------------------------------|---------------------------|-------------------------|----------------------------------------------------|--|
|               | RESULTS FOR   | R 2017-2018 |               |                                  |                           |                         |                                                    |  |
| QUARTER       | NEW CLUB GOAL | NEW CLUBS   | DROPPED CLUBS | QUARTER                          | MEMBER GROWTH NET<br>GOAL | MEMBER GROWTH<br>ACTUAL | DROPPED<br>MEMBERS ACTUAL<br>(including transfers) |  |
| JULY/AUG/SEPT | 0             | 0           | 0             | JULY/AUG/SEPT                    | 3                         | 25                      | 51                                                 |  |
| OCT/NOV/DEC   | 0             | 0           | 0             | OCT/NOV/DEC                      | -12                       | 23                      | 13                                                 |  |
| JAN/FEB/MAR   | 0             | 0           | 0             | JAN/FEB/MAR                      | 3                         | 0                       | 0                                                  |  |
| APR/MAY/JUNE  | 1             | 0           | 0             | APR/MAY/JUNE                     | 8                         | 0                       | 0                                                  |  |